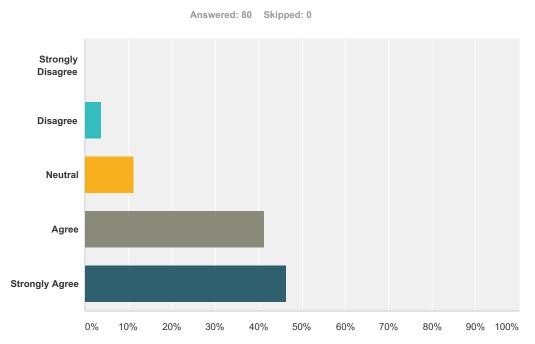

| nswer Choices        | Responses | Responses |  |
|----------------------|-----------|-----------|--|
| Strongly Disagree    | 0.00%     | 0         |  |
| Disagree             | 3.75%     | 3         |  |
| Neutral              | 11.25%    | 9         |  |
| Agree                | 41.25%    | 33        |  |
| Strongly Agree       | 46.25%    | 37        |  |
| otal Respondents: 80 |           |           |  |