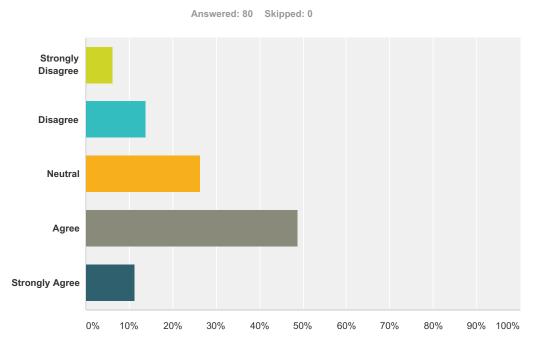

## Q9 Students are treated fairly by teachers

| Answer Choices        | Responses |    |
|-----------------------|-----------|----|
| Strongly Disagree     | 6.25%     | 5  |
| Disagree              | 13.75%    | 11 |
| Neutral               | 26.25%    | 21 |
| Agree                 | 48.75%    | 39 |
| Strongly Agree        | 11.25%    | 9  |
| Total Respondents: 80 |           |    |