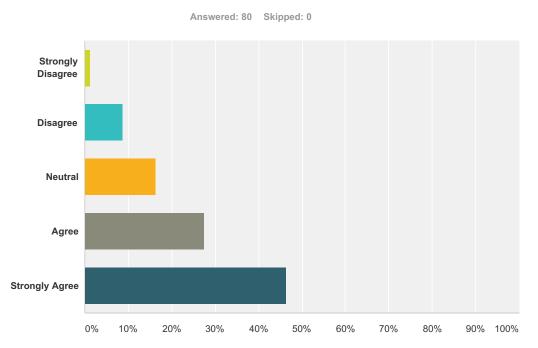

## Q5 My teacher thinks I will be successful

| Answer Choices        | Responses |    |
|-----------------------|-----------|----|
| Strongly Disagree     | 1.25%     | 1  |
| Disagree              | 8.75%     | 7  |
| Neutral               | 16.25%    | 13 |
| Agree                 | 27.50%    | 22 |
| Strongly Agree        | 46.25%    | 37 |
| Total Respondents: 80 |           |    |