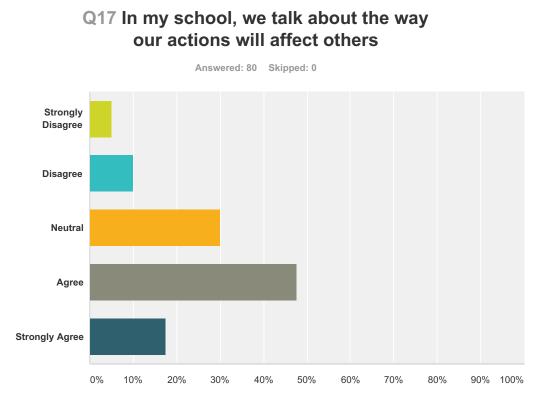

| Answer Choices        | Responses |    |
|-----------------------|-----------|----|
| Strongly Disagree     | 5.00%     | 4  |
| Disagree              | 10.00%    | 8  |
| Neutral               | 30.00%    | 24 |
| Agree                 | 47.50%    | 38 |
| Strongly Agree        | 17.50%    | 14 |
| Total Respondents: 80 |           |    |