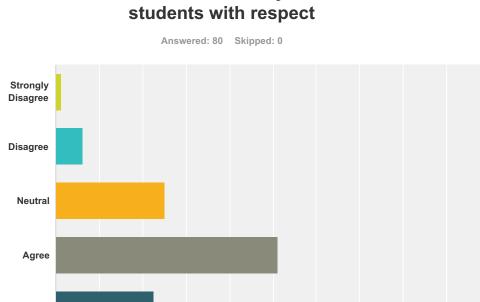

# Q11 Adults who work in my school treat

| 0% | 10% | 20% | 30% | 40% | 50% | 60% | 70% | 80% | 90% | 100% |
|----|-----|-----|-----|-----|-----|-----|-----|-----|-----|------|
|    |     |     |     |     |     |     |     |     |     |      |

| Answer Choices        | Responses        |
|-----------------------|------------------|
| Strongly Disagree     | <b>1.25%</b> 1   |
| Disagree              | <b>6.25%</b> 5   |
| Neutral               | <b>25.00%</b> 20 |
| Agree                 | <b>51.25%</b> 41 |
| Strongly Agree        | <b>22.50%</b> 18 |
| Total Respondents: 80 |                  |