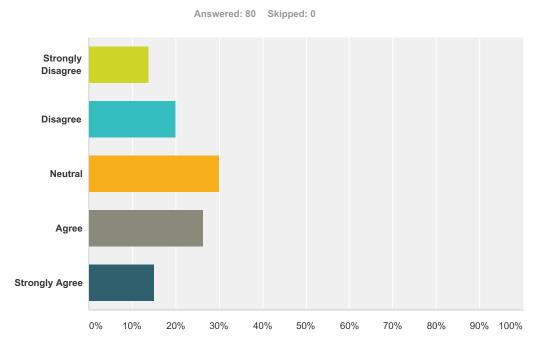

| Answer Choices        | Responses | Responses |  |  |
|-----------------------|-----------|-----------|--|--|
| Strongly Disagree     | 12.50%    | 10        |  |  |
| Disagree              | 17.50%    | 14        |  |  |
| Neutral               | 40.00%    | 32        |  |  |
| Agree                 | 27.50%    | 22        |  |  |
| Strongly Agree        | 12.50%    | 10        |  |  |
| Total Respondents: 80 |           |           |  |  |