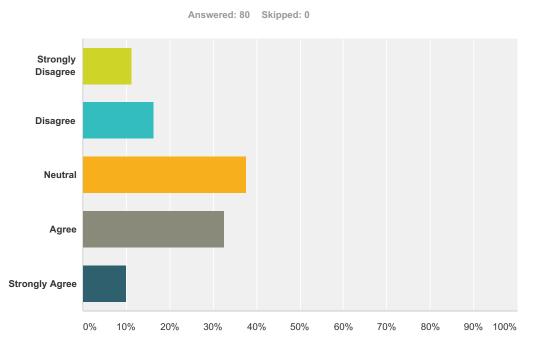

Strongly Agree

| Answer Choices        | Responses |    |
|-----------------------|-----------|----|
| Strongly Disagree     | 11.25%    | 9  |
| Disagree              | 16.25%    | 13 |
| Neutral               | 37.50%    | 30 |
| Agree                 | 32.50%    | 26 |
| Strongly Agree        | 10.00%    | 8  |
| Total Respondents: 80 |           |    |