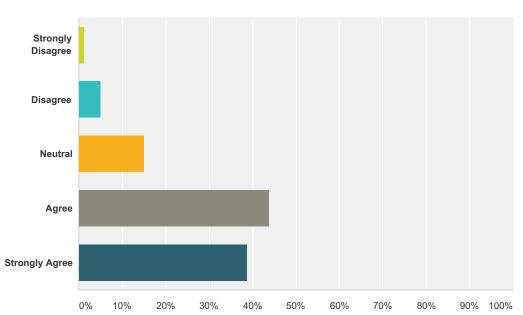

## Q4 My teacher cares about me

Answered: 80 Skipped: 0

| nswer Choices       | Responses |    |
|---------------------|-----------|----|
| Strongly Disagree   | 1.25%     | 1  |
| Disagree            | 5.00%     | 4  |
| Neutral             | 15.00%    | 12 |
| Agree               | 43.75%    | 35 |
| Strongly Agree      | 38.75%    | 31 |
| tal Respondents: 80 |           |    |