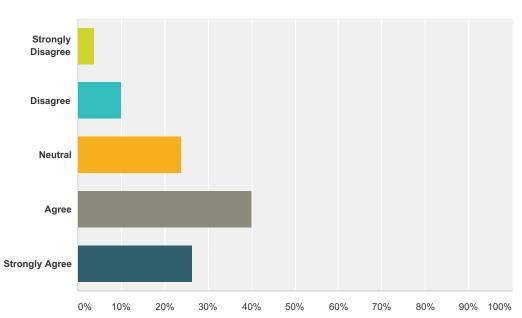

Answered: 80 Skipped: 0

| Answer Choices        | Responses | Responses |  |  |
|-----------------------|-----------|-----------|--|--|
| Strongly Disagree     | 3.75%     | 3         |  |  |
| Disagree              | 10.00%    | 8         |  |  |
| Neutral               | 23.75%    | 19        |  |  |
| Agree                 | 40.00%    | 32        |  |  |
| Strongly Agree        | 26.25%    | 21        |  |  |
| Total Respondents: 80 |           |           |  |  |