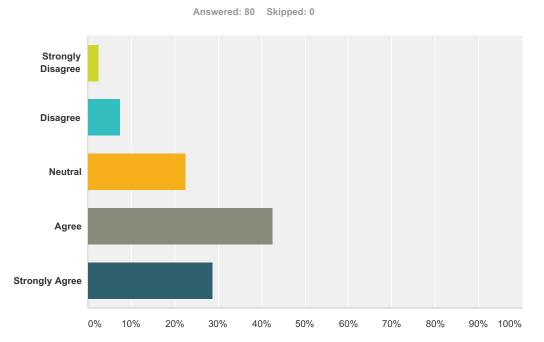

## Q7 I am recognized for good work

| Answer Choices        | Responses |    |
|-----------------------|-----------|----|
| Strongly Disagree     | 2.50%     | 2  |
| Disagree              | 7.50%     | 6  |
| Neutral               | 22.50%    | 18 |
| Agree                 | 42.50%    | 34 |
| Strongly Agree        | 28.75%    | 23 |
| Total Respondents: 80 |           |    |