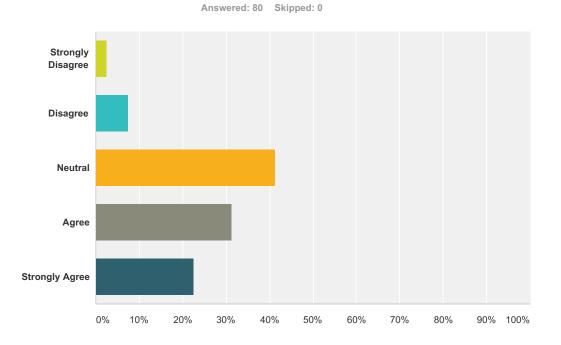

## Q18 In my school, we discuss issues that help me think about how to be a good person

| Answer Choices        | Responses |    |
|-----------------------|-----------|----|
| Strongly Disagree     | 2.50%     | 2  |
| Disagree              | 7.50%     | 6  |
| Neutral               | 41.25%    | 33 |
| Agree                 | 31.25%    | 25 |
| Strongly Agree        | 22.50%    | 18 |
| Total Respondents: 80 |           |    |