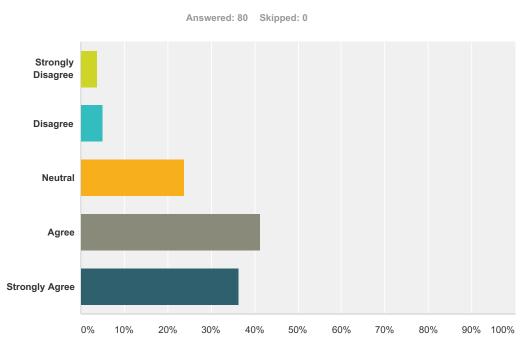

## Q3 My teacher treats me with respect

| Answer Choices        | Responses | Responses |  |
|-----------------------|-----------|-----------|--|
| Strongly Disagree     | 3.75%     | 3         |  |
| Disagree              | 5.00%     | 4         |  |
| Neutral               | 23.75%    | 19        |  |
| Agree                 | 41.25%    | 33        |  |
| Strongly Agree        | 36.25%    | 29        |  |
| Fotal Respondents: 80 |           |           |  |