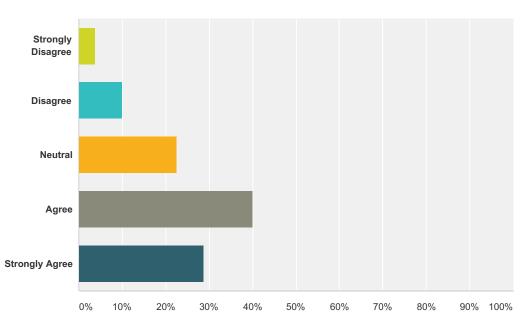

## Q2 I am safe

Answered: 80 Skipped: 0

| nswer Choices        | Responses | Responses |  |
|----------------------|-----------|-----------|--|
| Strongly Disagree    | 3.75%     | 3         |  |
| Disagree             | 10.00%    | 8         |  |
| Neutral              | 22.50%    | 18        |  |
| Agree                | 40.00%    | 32        |  |
| Strongly Agree       | 28.75%    | 23        |  |
| otal Respondents: 80 |           |           |  |