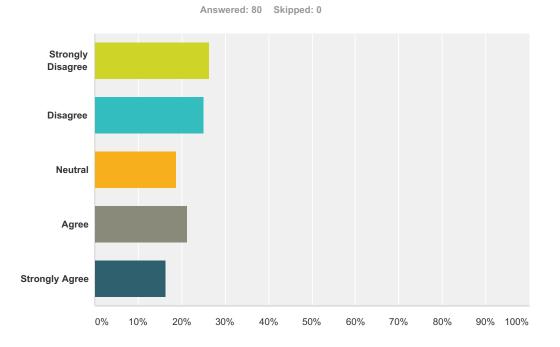

## Q16 I have been insulted, teased, harassed or otherwise verbally abused more than once in this school

| Answer Choices        | Responses |    |
|-----------------------|-----------|----|
| Strongly Disagree     | 26.25%    | 21 |
| Disagree              | 25.00%    | 20 |
| Neutral               | 18.75%    | 15 |
| Agree                 | 21.25%    | 17 |
| Strongly Agree        | 16.25%    | 13 |
| Total Respondents: 80 |           |    |