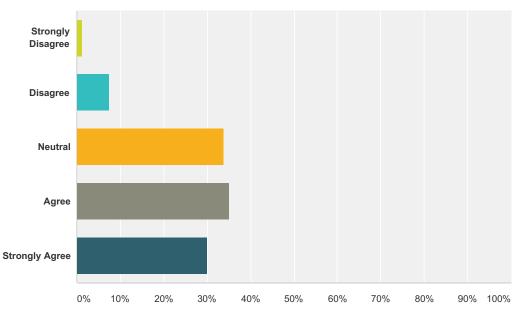

# Q20 Adults in this school have high expectations for students' success

| Answer Choices        | Responses |    |
|-----------------------|-----------|----|
| Strongly Disagree     | 1.25%     | 1  |
| Disagree              | 7.50%     | 6  |
| Neutral               | 33.75%    | 27 |
| Agree                 | 35.00%    | 28 |
| Strongly Agree        | 30.00%    | 24 |
| Total Respondents: 80 |           |    |