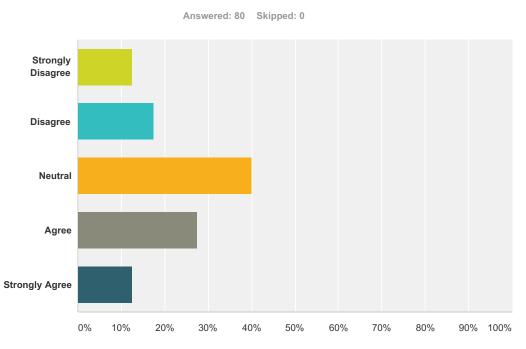

| Answer Choices        | Responses | Responses |  |  |
|-----------------------|-----------|-----------|--|--|
| Strongly Disagree     | 12.50%    | 10        |  |  |
| Disagree              | 17.50%    | 14        |  |  |
| Neutral               | 40.00%    | 32        |  |  |
| Agree                 | 27.50%    | 22        |  |  |
| Strongly Agree        | 12.50%    | 10        |  |  |
| Total Respondents: 80 |           |           |  |  |