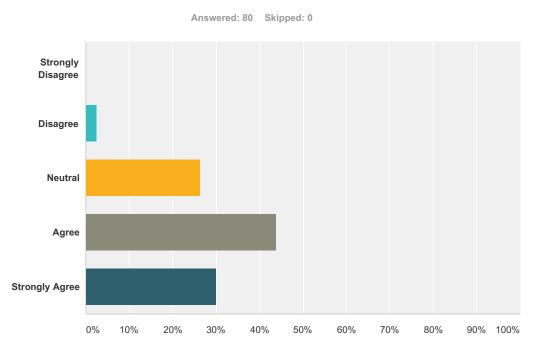

## Q9 Students are treated fairly by teachers

| Answer Choices        | Responses |    |
|-----------------------|-----------|----|
| Strongly Disagree     | 6.25%     | 5  |
| Disagree              | 13.75%    | 11 |
| Neutral               | 26.25%    | 21 |
| Agree                 | 48.75%    | 39 |
| Strongly Agree        | 11.25%    | 9  |
| Total Respondents: 80 |           |    |