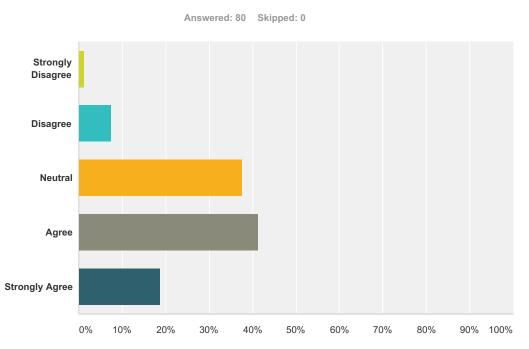

## Q8 The work I do in class makes me think

| Answer Choices        | Responses |    |
|-----------------------|-----------|----|
| Strongly Disagree     | 1.25%     | 1  |
| Disagree              | 7.50%     | 6  |
| Neutral               | 37.50%    | 30 |
| Agree                 | 41.25%    | 33 |
| Strongly Agree        | 18.75%    | 15 |
| Fotal Respondents: 80 |           |    |