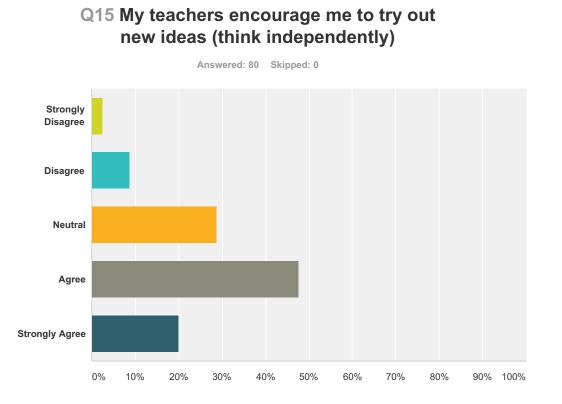

| Answer Choices        | Responses |    |
|-----------------------|-----------|----|
| Strongly Disagree     | 2.50%     | 2  |
| Disagree              | 8.75%     | 7  |
| Neutral               | 28.75%    | 23 |
| Agree                 | 47.50%    | 38 |
| Strongly Agree        | 20.00%    | 16 |
| Total Respondents: 80 |           |    |