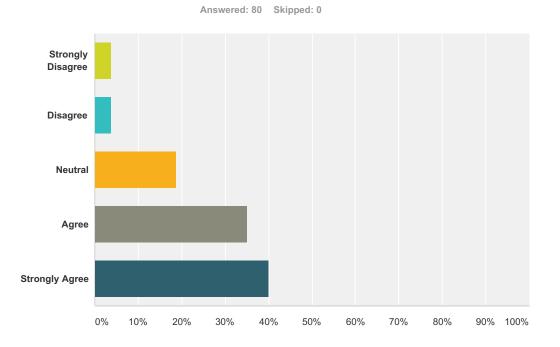

## Q19 In my school, there are clear rules against physically hurting other people (for example, hitting, pushing, or tripping)

| Answer Choices        | Responses |    |
|-----------------------|-----------|----|
| Strongly Disagree     | 3.75%     | 3  |
| Disagree              | 3.75%     | 3  |
| Neutral               | 18.75%    | 15 |
| Agree                 | 35.00%    | 28 |
| Strongly Agree        | 40.00%    | 32 |
| Total Respondents: 80 |           |    |