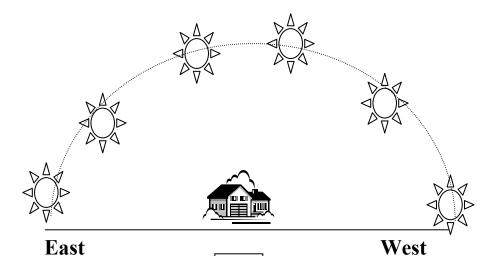

| by |  |  |  |  |
|----|--|--|--|--|
|    |  |  |  |  |

Each day our Earth turns. We turn to greet the Sun in the East. It becomes light outside. We say "Good Morning".

Through the day we see the Sun move across the sky.

It moves from East to West.

At the end of the day we turn away from the Sun.
It becomes night. We say "Good Night".

The Sun rises in the East. The Sun sets in the West. Color the path of the Sun yellow.

This is what I do when it gets dark outside. The sun rises in the East in the morning. This is what I do when the sun rises in the morning. Where did the Sun go? ☆ ☆  $\stackrel{\wedge}{\sim}$  $\stackrel{\wedge}{>}$  $\stackrel{\wedge}{\sim}$  $\stackrel{\wedge}{\sim}$  $\stackrel{\wedge}{\sim}$  $\stackrel{\wedge}{\sim}$  $\stackrel{\wedge}{\sim}$  $\stackrel{\wedge}{\sim}$ East West East