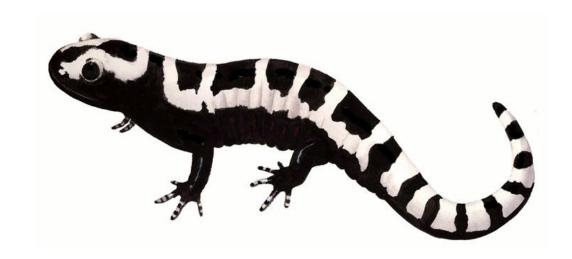

#### Moose





#### Deer





# **S**quirrel





#### **B**eaver





## **B**utterfly





## Moth





## **V**ulture





## **K**estrel





## Goldfinch





# **K**ingfisher





#### **G**reat Blue Heron



## **B**lack-throated Sparrow





#### **S**ailfish



### **H**ammerhead shark



### **C**atfish





# **C**arp





## Spotted salamander





#### Marbled salamander





### **T**oad





# Frog: Leopard frog





## **I**guana



## **C**hameleon



Crocodile

notice the webbed feet and narrower snout



## **A**lligator



#### Tree snake



#### **R**attlesnake





### Coral snake



## **C**obra



## Red-bellied terrapin





#### **T**ortoise

land dweller: no native NYS tortoises



#### water dweller: ocean

#### Hawksbill turtle



### **S**napping turtle

water dweller































White Tailer Deer 2 1/2" to 3"



White Tailer Deer 2 1/2" to 3"