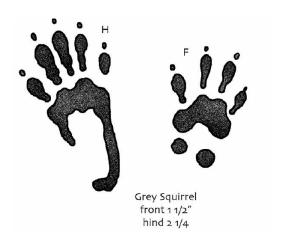

## **K**estrel





## Goldfinch





# **K**ingfisher





#### **G**reat Blue Heron



## **B**lack-throated Sparrow





#### **S**ailfish



### **H**ammerhead shark



### **C**atfish





# **C**arp





## Spotted salamander





#### Marbled salamander





### **T**oad





# Frog: Leopard frog





## **I**guana



## **C**hameleon



Crocodile

notice the webbed feet and narrower snout



## **A**lligator



#### Tree snake



#### **R**attlesnake





### Coral snake



## **C**obra



## Red-bellied terrapin





#### **T**ortoise

land dweller: no native NYS tortoises



#### water dweller: ocean

#### Hawksbill turtle



### **S**napping turtle

water dweller































White Tailer Deer 2 1/2" to 3"



White Tailer Deer 2 1/2" to 3"