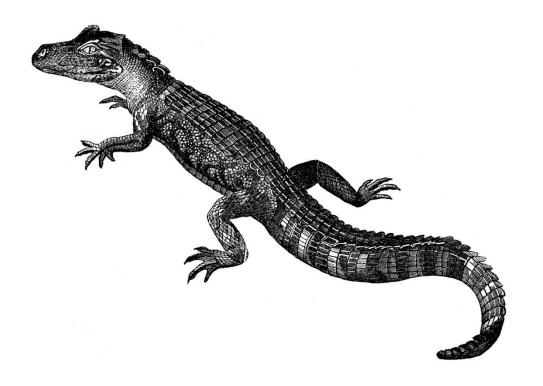

## **C**hameleon

Crocodile

notice the webbed feet and narrower snout

## **A**lligator