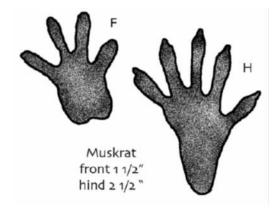

**S**quirrel





#### **B**eaver





## **B**utterfly





## Moth





## **V**ulture





## **K**estrel





## Goldfinch





# **K**ingfisher





#### **G**reat Blue Heron



## **B**lack-throated Sparrow





#### **S**ailfish



### **H**ammerhead shark



### **C**atfish





# **C**arp





## Spotted salamander





#### Marbled salamander





### **T**oad





# Frog: Leopard frog





## **I**guana



## **C**hameleon



Crocodile

notice the webbed feet and narrower snout



## **A**lligator



#### Tree snake



#### **R**attlesnake





### Coral snake



## **C**obra



## Red-bellied terrapin





#### **T**ortoise

land dweller: no native NYS tortoises



#### water dweller: ocean

#### Hawksbill turtle



### **S**napping turtle

water dweller































White Tailer Deer 2 1/2" to 3"



White Tailer Deer 2 1/2" to 3"