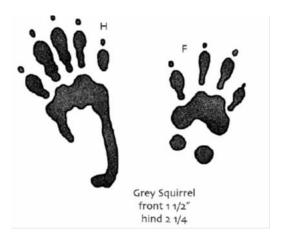

re





## **K**estrel





## Goldfinch





# **K**ingfisher





#### **G**reat Blue Heron



## **B**lack-throated Sparrow





#### **S**ailfish



### **H**ammerhead shark



### **C**atfish





# **C**arp





## Spotted salamander





#### Marbled salamander





### **T**oad





# Frog: Leopard frog





## **I**guana



## **C**hameleon



Crocodile

notice the webbed feet and narrower snout



## **A**lligator



#### Tree snake



#### **R**attlesnake





### Coral snake



## **C**obra



## Red-bellied terrapin





#### **T**ortoise

land dweller: no native NYS tortoises



#### water dweller: ocean

#### Hawksbill turtle



### **S**napping turtle

water dweller































White Tailer Deer 2 1/2" to 3"



White Tailer Deer 2 1/2" to 3"