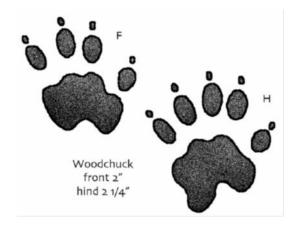

## **K**estrel





## Goldfinch





# **K**ingfisher





#### **G**reat Blue Heron



## **B**lack-throated Sparrow





#### **S**ailfish



### **H**ammerhead shark



### **C**atfish





# **C**arp





## Spotted salamander





#### Marbled salamander





### **T**oad





# Frog: Leopard frog





## **I**guana



## **C**hameleon



Crocodile

notice the webbed feet and narrower snout



## **A**lligator



#### Tree snake



#### **R**attlesnake





### Coral snake



## **C**obra



## Red-bellied terrapin





#### **T**ortoise

land dweller: no native NYS tortoises



#### water dweller: ocean

#### Hawksbill turtle



### **S**napping turtle

water dweller































White Tailer Deer 2 1/2" to 3"



White Tailer Deer 2 1/2" to 3"