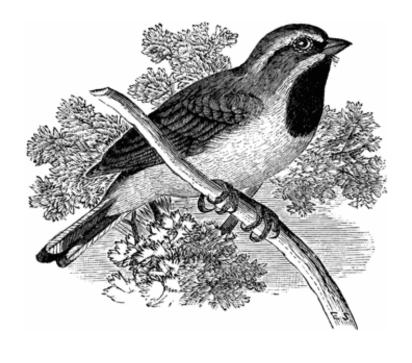

#### Moose





#### Deer





# **S**quirrel





#### **B**eaver





## **B**utterfly





## Moth





## **V**ulture





## **K**estrel





## Goldfinch





# **K**ingfisher





#### **G**reat Blue Heron



## **B**lack-throated Sparrow





#### **S**ailfish



### **H**ammerhead shark



### **C**atfish





# **C**arp





## Spotted salamander





#### Marbled salamander





### **T**oad





# Frog: Leopard frog





## **I**guana



## **C**hameleon



Crocodile

notice the webbed feet and narrower snout



## **A**lligator



#### Tree snake



#### **R**attlesnake





### Coral snake



## **C**obra



## Red-bellied terrapin





#### **T**ortoise

land dweller: no native NYS tortoises



#### water dweller: ocean

#### Hawksbill turtle



### **S**napping turtle

water dweller































White Tailer Deer 2 1/2" to 3"



White Tailer Deer 2 1/2" to 3"