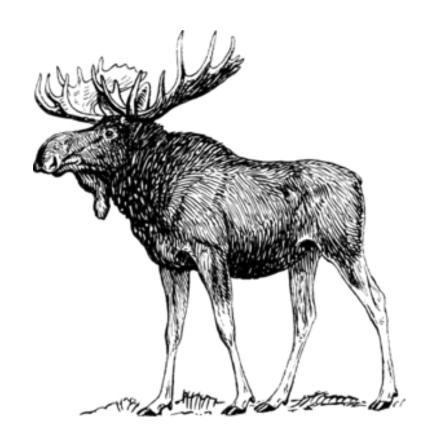

#### Moose





#### Deer





# **S**quirrel





#### **B**eaver





## **B**utterfly





## Moth





## **V**ulture





## **K**estrel





## Goldfinch





# **K**ingfisher





#### **G**reat Blue Heron



## **B**lack-throated Sparrow





#### **S**ailfish



### **H**ammerhead shark



### **C**atfish





# **C**arp





## Spotted salamander





#### Marbled salamander





### **T**oad





# Frog: Leopard frog





## **I**guana



## **C**hameleon



Crocodile

notice the webbed feet and narrower snout



## **A**lligator



#### Tree snake



#### **R**attlesnake





### Coral snake



## **C**obra



## Red-bellied terrapin





#### **T**ortoise

land dweller: no native NYS tortoises



#### water dweller: ocean

#### Hawksbill turtle



### **S**napping turtle

water dweller