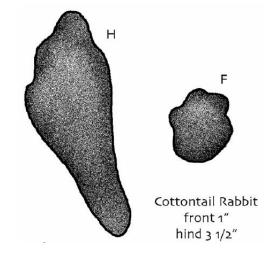

S**quirrel





#### **B**eaver





## **B**utterfly





## Moth





## **V**ulture





## **K**estrel





## Goldfinch





# **K**ingfisher





#### **G**reat Blue Heron



## **B**lack-throated Sparrow





#### **S**ailfish



### **H**ammerhead shark



### **C**atfish





# **C**arp





## Spotted salamander





#### Marbled salamander





### **T**oad





# Frog: Leopard frog





## **I**guana



## **C**hameleon



Crocodile

notice the webbed feet and narrower snout



## **A**lligator



#### Tree snake



#### **R**attlesnake





### Coral snake



## **C**obra



## Red-bellied terrapin





#### **T**ortoise

land dweller: no native NYS tortoises



#### water dweller: ocean

#### Hawksbill turtle



### **S**napping turtle

water dweller































White Tailer Deer 2 1/2" to 3"



White Tailer Deer 2 1/2" to 3"