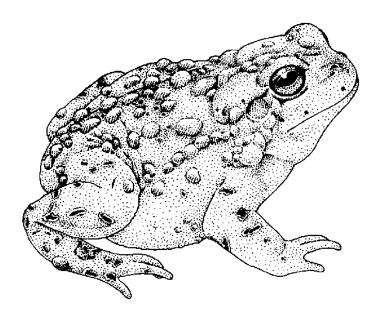

#### Moose





#### Deer





# **S**quirrel





#### **B**eaver





## **B**utterfly





## Moth





## **V**ulture





## **K**estrel





## Goldfinch





# **K**ingfisher





#### **G**reat Blue Heron



## **B**lack-throated Sparrow





#### **S**ailfish



### **H**ammerhead shark



### **C**atfish





# **C**arp





## Spotted salamander





#### Marbled salamander





### **T**oad





# Frog: Leopard frog





## **I**guana



## **C**hameleon



Crocodile

notice the webbed feet and narrower snout



## **A**lligator



#### Tree snake



#### **R**attlesnake





### Coral snake



## **C**obra



## Red-bellied terrapin





#### **T**ortoise

land dweller: no native NYS tortoises



#### water dweller: ocean

#### Hawksbill turtle



### **S**napping turtle

water dweller































White Tailer Deer 2 1/2" to 3"



White Tailer Deer 2 1/2" to 3"