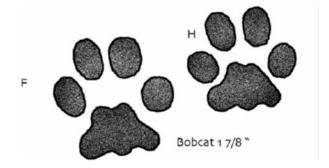

# Deer





# **S**quirrel





#### **B**eaver





## **B**utterfly





## Moth





## **V**ulture





## **K**estrel





## Goldfinch





# **K**ingfisher





#### **G**reat Blue Heron



## **B**lack-throated Sparrow





#### **S**ailfish



### **H**ammerhead shark



### **C**atfish





# **C**arp





## Spotted salamander





#### Marbled salamander





### **T**oad





# Frog: Leopard frog





## **I**guana



## **C**hameleon



Crocodile

notice the webbed feet and narrower snout



## **A**lligator



#### Tree snake



#### **R**attlesnake





### Coral snake



## **C**obra



## Red-bellied terrapin





#### **T**ortoise

land dweller: no native NYS tortoises



#### water dweller: ocean

#### Hawksbill turtle



### **S**napping turtle

water dweller































White Tailer Deer 2 1/2" to 3"



White Tailer Deer 2 1/2" to 3"