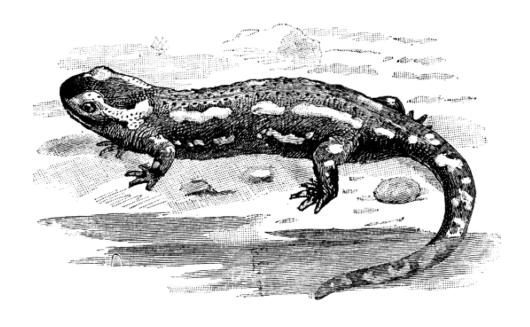

#### Moose





#### Deer





# **S**quirrel





#### **B**eaver





## **B**utterfly





## Moth





## **V**ulture





## **K**estrel





## Goldfinch





# **K**ingfisher





#### **G**reat Blue Heron



## **B**lack-throated Sparrow





#### **S**ailfish



### **H**ammerhead shark



### **C**atfish





# **C**arp





## Spotted salamander





#### Marbled salamander





### **T**oad





# Frog: Leopard frog





## **I**guana



## **C**hameleon



Crocodile

notice the webbed feet and narrower snout



## **A**lligator



#### Tree snake



#### **R**attlesnake





### Coral snake



## **C**obra



## Red-bellied terrapin





#### **T**ortoise

land dweller: no native NYS tortoises



#### water dweller: ocean

#### Hawksbill turtle



### **S**napping turtle

water dweller































White Tailer Deer 2 1/2" to 3"



White Tailer Deer 2 1/2" to 3"