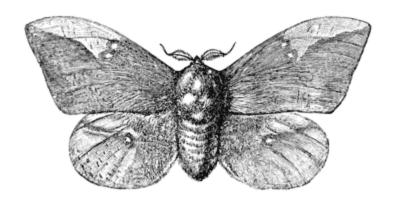

#### Moose





#### Deer





# **S**quirrel





#### **B**eaver





## **B**utterfly





## Moth





## **V**ulture





## **K**estrel





## Goldfinch





# **K**ingfisher





#### **G**reat Blue Heron



## **B**lack-throated Sparrow





#### **S**ailfish



### **H**ammerhead shark



### **C**atfish





# **C**arp





## Spotted salamander





#### Marbled salamander





### **T**oad





# Frog: Leopard frog





## **I**guana



## **C**hameleon



Crocodile

notice the webbed feet and narrower snout



## **A**lligator



#### Tree snake



#### **R**attlesnake





### Coral snake



## **C**obra



## Red-bellied terrapin





#### **T**ortoise

land dweller: no native NYS tortoises



#### water dweller: ocean

#### Hawksbill turtle



### **S**napping turtle

water dweller































White Tailer Deer 2 1/2" to 3"



White Tailer Deer 2 1/2" to