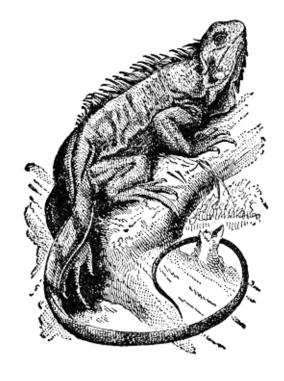

#### Moose





#### Deer





# **S**quirrel





#### **B**eaver





## **B**utterfly





## Moth





## **V**ulture





## **K**estrel





## Goldfinch





# **K**ingfisher





#### **G**reat Blue Heron



## **B**lack-throated Sparrow





#### **S**ailfish



### **H**ammerhead shark



### **C**atfish





# **C**arp





## Spotted salamander





#### Marbled salamander





### **T**oad





# Frog: Leopard frog





## **I**guana



## **C**hameleon



Crocodile

notice the webbed feet and narrower snout



## **A**lligator



#### Tree snake



#### **R**attlesnake





### Coral snake



## **C**obra



## Red-bellied terrapin





#### **T**ortoise

land dweller: no native NYS tortoises



#### water dweller: ocean

#### Hawksbill turtle



### **S**napping turtle

water dweller































White Tailer Deer 2 1/2" to 3"



White Tailer Deer 2 1/2" to 3"