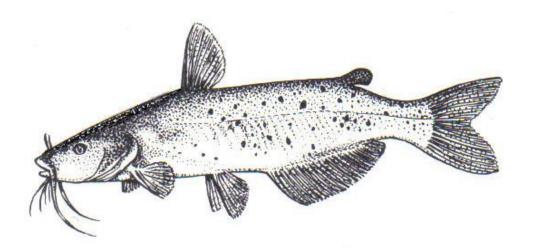

#### Moose





#### Deer





# **S**quirrel





#### **B**eaver





## **B**utterfly





## Moth





## **V**ulture





## **K**estrel





## Goldfinch





# **K**ingfisher





#### **G**reat Blue Heron



## **B**lack-throated Sparrow





#### **S**ailfish



### **H**ammerhead shark



### **C**atfish





# **C**arp





## Spotted salamander





#### Marbled salamander





### **T**oad





# Frog: Leopard frog





## **I**guana



## **C**hameleon



Crocodile

notice the webbed feet and narrower snout



## **A**lligator



#### Tree snake



#### **R**attlesnake





### Coral snake



## **C**obra



## Red-bellied terrapin





#### **T**ortoise

land dweller: no native NYS tortoises



#### water dweller: ocean

#### Hawksbill turtle



### **S**napping turtle

water dweller































White Tailer Deer 2 1/2" to 3"



White Tailer Deer 2 1/2" to 3"