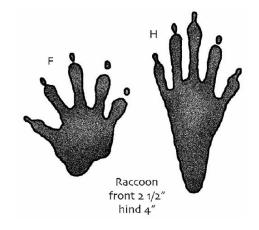

# **S**quirrel





#### **B**eaver





## **B**utterfly





## Moth





## **V**ulture





## **K**estrel





## Goldfinch





# **K**ingfisher





#### **G**reat Blue Heron



## **B**lack-throated Sparrow





#### **S**ailfish



### **H**ammerhead shark



### **C**atfish





# **C**arp





## Spotted salamander





#### Marbled salamander





### **T**oad





# Frog: Leopard frog





## **I**guana



## **C**hameleon



Crocodile

notice the webbed feet and narrower snout



## **A**lligator



#### Tree snake



#### **R**attlesnake





### Coral snake



## **C**obra



## Red-bellied terrapin





#### **T**ortoise

land dweller: no native NYS tortoises



#### water dweller: ocean

#### Hawksbill turtle



### **S**napping turtle

water dweller































White Tailer Deer 2 1/2" to 3"



White Tailer Deer 2 1/2" to 3"