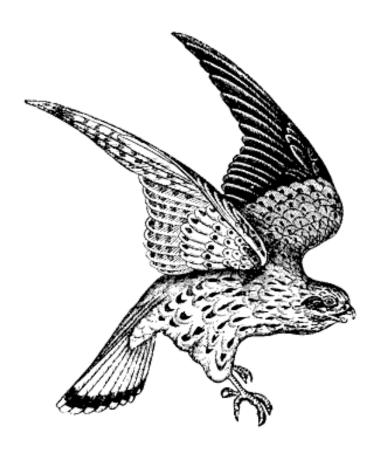

#### Moose





#### Deer





# **S**quirrel





#### **B**eaver





## **B**utterfly





## Moth





## **V**ulture





## **K**estrel





## Goldfinch





# **K**ingfisher





#### **G**reat Blue Heron



## **B**lack-throated Sparrow





#### **S**ailfish



### **H**ammerhead shark



### **C**atfish





# **C**arp





## Spotted salamander





#### Marbled salamander





### **T**oad





# Frog: Leopard frog





## **I**guana



## **C**hameleon



Crocodile

notice the webbed feet and narrower snout



## **A**lligator



#### Tree snake



#### **R**attlesnake





### Coral snake



## **C**obra



## Red-bellied terrapin





#### **T**ortoise

land dweller: no native NYS tortoises



#### water dweller: ocean

#### Hawksbill turtle



### **S**napping turtle

water dweller































White Tailer Deer 2 1/2" to 3"



White Tailer Deer 2 1/2" to 3"