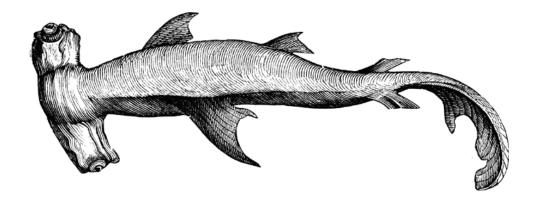

#### Moose





#### Deer





# **S**quirrel





#### **B**eaver





## **B**utterfly





## Moth





## **V**ulture





## **K**estrel





## Goldfinch





# **K**ingfisher





#### **G**reat Blue Heron



## **B**lack-throated Sparrow





#### **S**ailfish



### **H**ammerhead shark



### **C**atfish





# **C**arp





## Spotted salamander





#### Marbled salamander





### **T**oad





# Frog: Leopard frog





## **I**guana



## **C**hameleon



Crocodile

notice the webbed feet and narrower snout



## **A**lligator



#### Tree snake



#### **R**attlesnake





### Coral snake



## **C**obra



## Red-bellied terrapin





#### **T**ortoise

land dweller: no native NYS tortoises



#### water dweller: ocean

#### Hawksbill turtle



### **S**napping turtle

water dweller































White Tailer Deer 2 1/2" to 3"



White Tailer Deer 2 1/2" to 3"