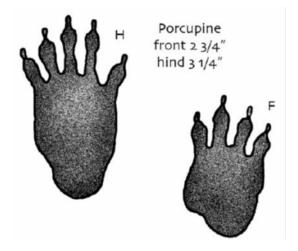

**ulture





## **K**estrel





## Goldfinch





# **K**ingfisher





#### **G**reat Blue Heron



## **B**lack-throated Sparrow





#### **S**ailfish



### **H**ammerhead shark



### **C**atfish





# **C**arp





## Spotted salamander





#### Marbled salamander





### **T**oad





# Frog: Leopard frog





## **I**guana



## **C**hameleon



Crocodile

notice the webbed feet and narrower snout



## **A**lligator



#### Tree snake



#### **R**attlesnake





### Coral snake



## **C**obra



## Red-bellied terrapin





#### **T**ortoise

land dweller: no native NYS tortoises



#### water dweller: ocean

#### Hawksbill turtle



### **S**napping turtle

water dweller































White Tailer Deer 2 1/2" to 3"



White Tailer Deer 2 1/2" to 3"