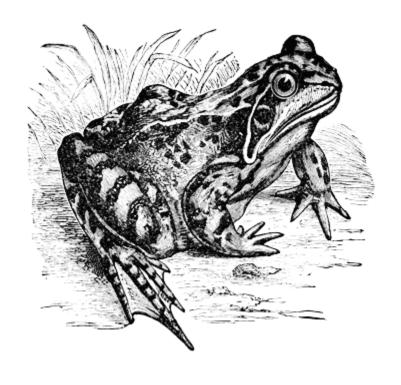

#### Moose





#### Deer





# **S**quirrel





#### **B**eaver





## **B**utterfly





## Moth





## **V**ulture





## **K**estrel





## Goldfinch





# **K**ingfisher





#### **G**reat Blue Heron



## **B**lack-throated Sparrow





#### **S**ailfish



### **H**ammerhead shark



### **C**atfish





# **C**arp





## Spotted salamander





#### Marbled salamander





### **T**oad





# Frog: Leopard frog





## **I**guana



## **C**hameleon



Crocodile

notice the webbed feet and narrower snout



## **A**lligator



#### Tree snake



#### **R**attlesnake





### Coral snake



## **C**obra



## Red-bellied terrapin





#### **T**ortoise

land dweller: no native NYS tortoises



#### water dweller: ocean

#### Hawksbill turtle



### **S**napping turtle

water dweller































White Tailer Deer 2 1/2" to 3"



White Tailer Deer 2 1/2" to 3"