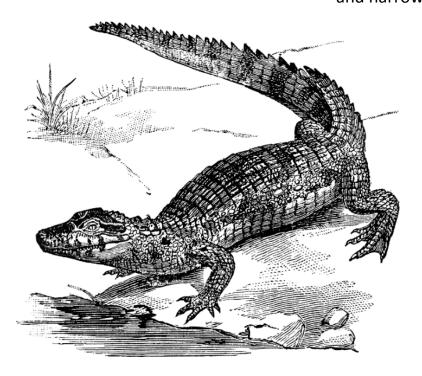

## **C**hameleon

Crocodile

notice the webbed feet and narrower snout

## **A**lligator