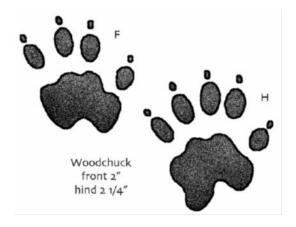

ulture





## **K**estrel





## Goldfinch





# **K**ingfisher





#### **G**reat Blue Heron



## **B**lack-throated Sparrow





#### **S**ailfish



### **H**ammerhead shark



### **C**atfish





# **C**arp





## Spotted salamander





#### Marbled salamander





### **T**oad





# Frog: Leopard frog





## **I**guana



## **C**hameleon



Crocodile

notice the webbed feet and narrower snout



## **A**lligator



#### Tree snake



#### **R**attlesnake





### Coral snake



## **C**obra



## Red-bellied terrapin





#### **T**ortoise

land dweller: no native NYS tortoises



#### water dweller: ocean

#### Hawksbill turtle



### **S**napping turtle

water dweller































White Tailer Deer 2 1/2" to 3"



White Tailer Deer 2 1/2" to 3"