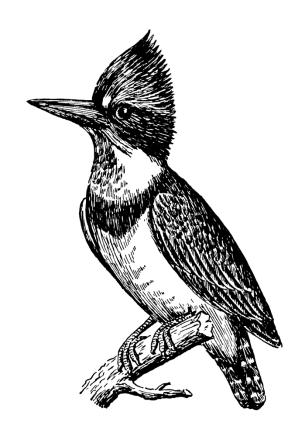

#### Moose





#### Deer





# **S**quirrel





#### **B**eaver





## **B**utterfly





## Moth





## **V**ulture





## **K**estrel





## Goldfinch





# **K**ingfisher





#### **G**reat Blue Heron



## **B**lack-throated Sparrow





#### **S**ailfish



### **H**ammerhead shark



### **C**atfish





# **C**arp





## Spotted salamander





#### Marbled salamander





### **T**oad





# Frog: Leopard frog





## **I**guana



## **C**hameleon



Crocodile

notice the webbed feet and narrower snout



## **A**lligator



#### Tree snake



#### **R**attlesnake





### Coral snake



## **C**obra



## Red-bellied terrapin





#### **T**ortoise

land dweller: no native NYS tortoises



#### water dweller: ocean

#### Hawksbill turtle



### **S**napping turtle

water dweller































White Tailer Deer 2 1/2" to 3"



White Tailer Deer 2 1/2" to 3"