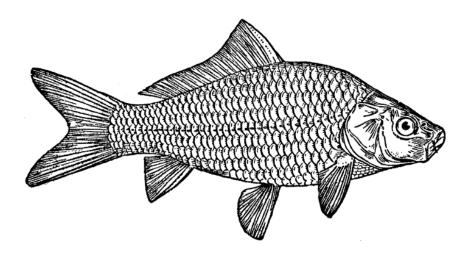

#### Moose





#### Deer





# **S**quirrel





#### **B**eaver





## **B**utterfly





## Moth





## **V**ulture





## **K**estrel





## Goldfinch





# **K**ingfisher





#### **G**reat Blue Heron



## **B**lack-throated Sparrow





#### **S**ailfish



### **H**ammerhead shark



### **C**atfish





# **C**arp





## Spotted salamander





#### Marbled salamander





### **T**oad





# Frog: Leopard frog





## **I**guana



## **C**hameleon



Crocodile

notice the webbed feet and narrower snout



## **A**lligator



#### Tree snake



#### **R**attlesnake





### Coral snake



## **C**obra



## Red-bellied terrapin





#### **T**ortoise

land dweller: no native NYS tortoises



#### water dweller: ocean

#### Hawksbill turtle



### **S**napping turtle

water dweller































White Tailer Deer 2 1/2" to 3"



White Tailer Deer 2 1/2" to 3"