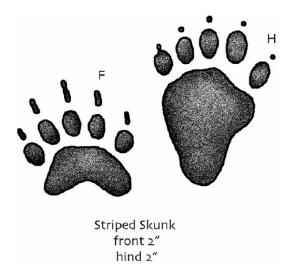

er





# **S**quirrel





#### **B**eaver





## **B**utterfly





## Moth





## **V**ulture





## **K**estrel





## Goldfinch





# **K**ingfisher





#### **G**reat Blue Heron



## **B**lack-throated Sparrow





#### **S**ailfish



### **H**ammerhead shark



### **C**atfish





# **C**arp





## Spotted salamander





#### Marbled salamander





### **T**oad





# Frog: Leopard frog





## **I**guana



## **C**hameleon



Crocodile

notice the webbed feet and narrower snout



## **A**lligator



#### Tree snake



#### **R**attlesnake





### Coral snake



## **C**obra



## Red-bellied terrapin





#### **T**ortoise

land dweller: no native NYS tortoises



#### water dweller: ocean

#### Hawksbill turtle



### **S**napping turtle

water dweller































White Tailer Deer 2 1/2" to 3"



White Tailer Deer 2 1/2" to 3"