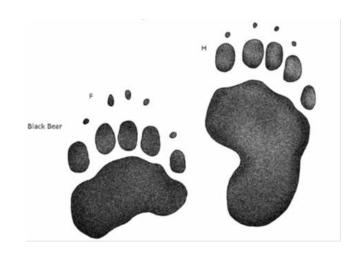

**V**ulture





## **K**estrel





## Goldfinch





# **K**ingfisher





#### **G**reat Blue Heron



## **B**lack-throated Sparrow





#### **S**ailfish



### **H**ammerhead shark



### **C**atfish





# **C**arp





## Spotted salamander





#### Marbled salamander





### **T**oad





# Frog: Leopard frog





## **I**guana



## **C**hameleon



Crocodile

notice the webbed feet and narrower snout



## **A**lligator



#### Tree snake



#### **R**attlesnake





### Coral snake



## **C**obra



## Red-bellied terrapin





#### **T**ortoise

land dweller: no native NYS tortoises



#### water dweller: ocean

#### Hawksbill turtle



### **S**napping turtle

water dweller































White Tailer Deer 2 1/2" to 3"



White Tailer Deer 2 1/2" to 3"