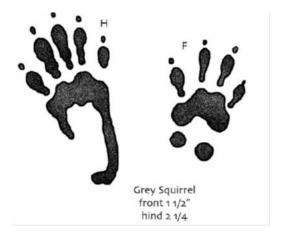

## **K**estrel





## Goldfinch





# **K**ingfisher





#### **G**reat Blue Heron



## **B**lack-throated Sparrow





#### **S**ailfish



### **H**ammerhead shark



### **C**atfish





# **C**arp





## Spotted salamander





#### Marbled salamander





### **T**oad





# Frog: Leopard frog





## **I**guana



## **C**hameleon



Crocodile

notice the webbed feet and narrower snout



## **A**lligator



#### Tree snake



#### **R**attlesnake





### Coral snake



## **C**obra



## Red-bellied terrapin





#### **T**ortoise

land dweller: no native NYS tortoises



#### water dweller: ocean

#### Hawksbill turtle



### **S**napping turtle

water dweller































White Tailer Deer 2 1/2" to 3"



White Tailer Deer 2 1/2" to 3"