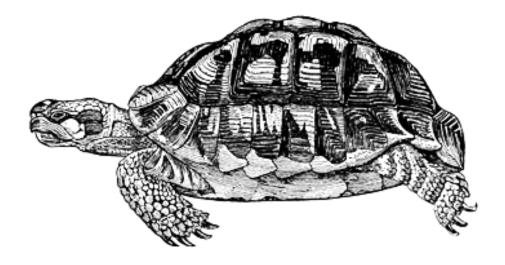

#### Moose





#### Deer





# **S**quirrel





#### **B**eaver





## **B**utterfly





## Moth





## **V**ulture





## **K**estrel





## Goldfinch





# **K**ingfisher





#### **G**reat Blue Heron



## **B**lack-throated Sparrow





#### **S**ailfish



### **H**ammerhead shark



### **C**atfish





# **C**arp





## Spotted salamander





#### Marbled salamander





### **T**oad





# Frog: Leopard frog





## **I**guana



## **C**hameleon



Crocodile

notice the webbed feet and narrower snout



## **A**lligator



#### Tree snake



#### **R**attlesnake





### Coral snake



## **C**obra



## Red-bellied terrapin





#### **T**ortoise

land dweller: no native NYS tortoises



#### water dweller: ocean

#### Hawksbill turtle



### **S**napping turtle

water dweller































White Tailer Deer 2 1/2" to 3"



White Tailer Deer 2 1/2" to 3"