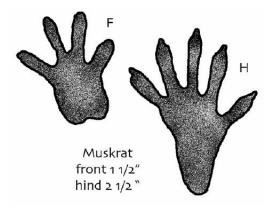

# **S**quirrel





#### **B**eaver





## **B**utterfly





## Moth





## **V**ulture





## **K**estrel





## Goldfinch





# **K**ingfisher





#### **G**reat Blue Heron



## **B**lack-throated Sparrow





#### **S**ailfish



### **H**ammerhead shark



### **C**atfish





# **C**arp





## Spotted salamander





#### Marbled salamander





### **T**oad





# Frog: Leopard frog





## **I**guana



## **C**hameleon



Crocodile

notice the webbed feet and narrower snout



## **A**lligator



#### Tree snake



#### **R**attlesnake





### Coral snake



## **C**obra



## Red-bellied terrapin





#### **T**ortoise

land dweller: no native NYS tortoises



#### water dweller: ocean

#### Hawksbill turtle



### **S**napping turtle

water dweller































White Tailer Deer 2 1/2" to 3"



White Tailer Deer 2 1/2" to 3"