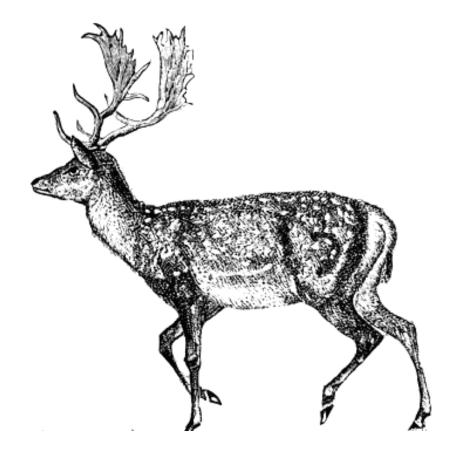

#### Moose





#### Deer





# **S**quirrel





#### **B**eaver





## **B**utterfly





## Moth





## **V**ulture





## **K**estrel





## Goldfinch





# **K**ingfisher





#### **G**reat Blue Heron



## **B**lack-throated Sparrow





#### **S**ailfish



### **H**ammerhead shark



### **C**atfish





# **C**arp





## Spotted salamander





#### Marbled salamander





### **T**oad





# Frog: Leopard frog





## **I**guana



## **C**hameleon



Crocodile

notice the webbed feet and narrower snout



## **A**lligator



#### Tree snake



#### **R**attlesnake





### Coral snake



## **C**obra



## Red-bellied terrapin





#### **T**ortoise

land dweller: no native NYS tortoises



#### water dweller: ocean

#### Hawksbill turtle



### **S**napping turtle

water dweller