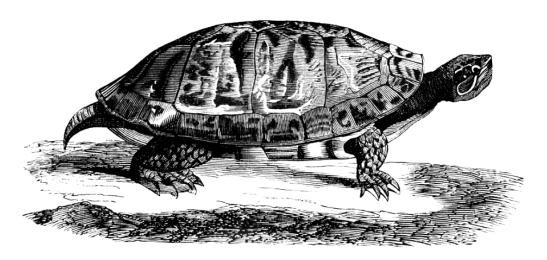

#### Moose





#### Deer





# **S**quirrel





#### **B**eaver





## **B**utterfly





## Moth





## **V**ulture





## **K**estrel





## Goldfinch





# **K**ingfisher





#### **G**reat Blue Heron



## **B**lack-throated Sparrow





#### **S**ailfish



### **H**ammerhead shark



### **C**atfish





# **C**arp





## Spotted salamander





#### Marbled salamander





### **T**oad





# Frog: Leopard frog





## **I**guana



## **C**hameleon



Crocodile

notice the webbed feet and narrower snout



## **A**lligator



#### Tree snake



#### **R**attlesnake





### Coral snake



## **C**obra



## Red-bellied terrapin





#### **T**ortoise

land dweller: no native NYS tortoises



#### water dweller: ocean

#### Hawksbill turtle



### **S**napping turtle

water dweller































White Tailer Deer 2 1/2" to 3"



White Tailer Deer 2 1/2" to 3"