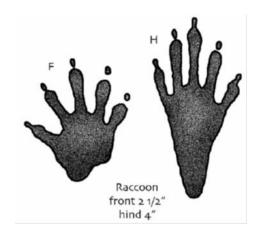

# **S**quirrel





#### **B**eaver





## **B**utterfly





## Moth





## **V**ulture





## **K**estrel





## Goldfinch





# **K**ingfisher





#### **G**reat Blue Heron



## **B**lack-throated Sparrow





#### **S**ailfish



### **H**ammerhead shark



### **C**atfish





# **C**arp





## Spotted salamander





#### Marbled salamander





### **T**oad





# Frog: Leopard frog





## **I**guana



## **C**hameleon



Crocodile

notice the webbed feet and narrower snout



## **A**lligator



#### Tree snake



#### **R**attlesnake





### Coral snake



## **C**obra



## Red-bellied terrapin





#### **T**ortoise

land dweller: no native NYS tortoises



#### water dweller: ocean

#### Hawksbill turtle



### **S**napping turtle

water dweller































White Tailer Deer 2 1/2" to 3"



White Tailer Deer 2 1/2" to 3"