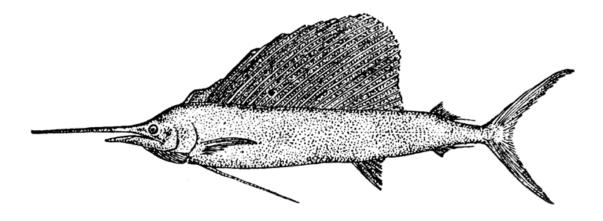

#### Moose





#### Deer





# **S**quirrel





#### **B**eaver





## **B**utterfly





## Moth





## **V**ulture





## **K**estrel





## Goldfinch





# **K**ingfisher





#### **G**reat Blue Heron



## **B**lack-throated Sparrow





#### **S**ailfish



### **H**ammerhead shark



### **C**atfish





# **C**arp





## Spotted salamander





#### Marbled salamander





### **T**oad





# Frog: Leopard frog





## **I**guana



## **C**hameleon



Crocodile

notice the webbed feet and narrower snout



## **A**lligator



#### Tree snake



#### **R**attlesnake





### Coral snake



## **C**obra



## Red-bellied terrapin





#### **T**ortoise

land dweller: no native NYS tortoises



#### water dweller: ocean

#### Hawksbill turtle



### **S**napping turtle

water dweller































White Tailer Deer 2 1/2" to 3"



White Tailer Deer 2 1/2" to 3"