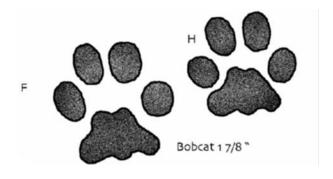

Deer





# **S**quirrel





#### **B**eaver





## **B**utterfly





## Moth





## **V**ulture





## **K**estrel





## Goldfinch





# **K**ingfisher





#### **G**reat Blue Heron



## **B**lack-throated Sparrow





#### **S**ailfish



### **H**ammerhead shark



### **C**atfish





# **C**arp





## Spotted salamander





#### Marbled salamander





### **T**oad





# Frog: Leopard frog





## **I**guana



## **C**hameleon



Crocodile

notice the webbed feet and narrower snout



## **A**lligator



#### Tree snake



#### **R**attlesnake





### Coral snake



## **C**obra



## Red-bellied terrapin





#### **T**ortoise

land dweller: no native NYS tortoises



#### water dweller: ocean

#### Hawksbill turtle



### **S**napping turtle

water dweller































White Tailer Deer 2 1/2" to 3"



White Tailer Deer 2 1/2" to 3"