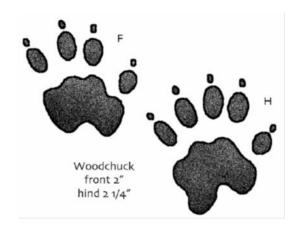

ture





## **K**estrel





## Goldfinch





# **K**ingfisher





#### **G**reat Blue Heron



## **B**lack-throated Sparrow





#### **S**ailfish



### **H**ammerhead shark



### **C**atfish





# **C**arp





## Spotted salamander





#### Marbled salamander





### **T**oad





# Frog: Leopard frog





## **I**guana



## **C**hameleon



Crocodile

notice the webbed feet and narrower snout



## **A**lligator



#### Tree snake



#### **R**attlesnake





### Coral snake



## **C**obra



## Red-bellied terrapin





#### **T**ortoise

land dweller: no native NYS tortoises



#### water dweller: ocean

#### Hawksbill turtle



### **S**napping turtle

water dweller































White Tailer Deer 2 1/2" to 3"



White Tailer Deer 2 1/2" to 3"