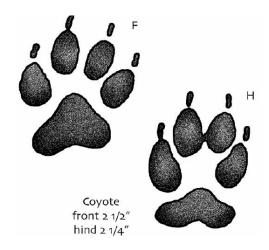

### Deer





# **S**quirrel





#### **B**eaver





## **B**utterfly





## Moth





## **V**ulture





## **K**estrel





## Goldfinch





# **K**ingfisher





#### **G**reat Blue Heron



## **B**lack-throated Sparrow





#### **S**ailfish



### **H**ammerhead shark



### **C**atfish





# **C**arp





## Spotted salamander





#### Marbled salamander





### **T**oad





# Frog: Leopard frog





## **I**guana



## **C**hameleon



Crocodile

notice the webbed feet and narrower snout



## **A**lligator



#### Tree snake



#### **R**attlesnake





### Coral snake



## **C**obra



## Red-bellied terrapin





#### **T**ortoise

land dweller: no native NYS tortoises



#### water dweller: ocean

#### Hawksbill turtle



### **S**napping turtle

water dweller































White Tailer Deer 2 1/2" to 3"



White Tailer Deer 2 1/2" to 3"