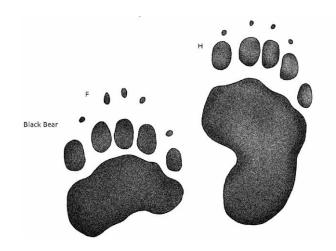

## **V**ulture





## **K**estrel





## Goldfinch





# **K**ingfisher





#### **G**reat Blue Heron



## **B**lack-throated Sparrow





#### **S**ailfish



### **H**ammerhead shark



### **C**atfish





# **C**arp





## Spotted salamander





#### Marbled salamander





### **T**oad





# Frog: Leopard frog





## **I**guana



## **C**hameleon



Crocodile

notice the webbed feet and narrower snout



## **A**lligator



#### Tree snake



#### **R**attlesnake





### Coral snake



## **C**obra



## Red-bellied terrapin





#### **T**ortoise

land dweller: no native NYS tortoises



#### water dweller: ocean

#### Hawksbill turtle



### **S**napping turtle

water dweller































White Tailer Deer 2 1/2" to 3"



White Tailer Deer 2 1/2" to 3"