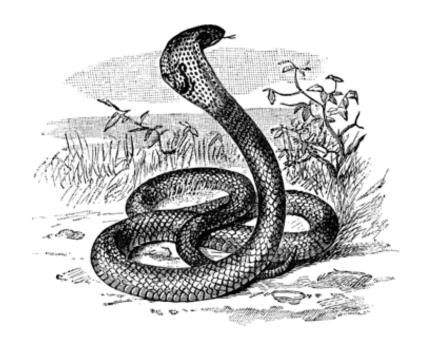

#### Moose





#### Deer





# **S**quirrel





#### **B**eaver





## **B**utterfly





## Moth





## **V**ulture





## **K**estrel





## Goldfinch





# **K**ingfisher





#### **G**reat Blue Heron



## **B**lack-throated Sparrow





#### **S**ailfish



### **H**ammerhead shark



### **C**atfish





# **C**arp





## Spotted salamander





#### Marbled salamander





### **T**oad





# Frog: Leopard frog





## **I**guana



## **C**hameleon



Crocodile

notice the webbed feet and narrower snout



## **A**lligator



#### Tree snake



#### **R**attlesnake





### Coral snake



## **C**obra



## Red-bellied terrapin





#### **T**ortoise

land dweller: no native NYS tortoises



#### water dweller: ocean

#### Hawksbill turtle



### **S**napping turtle

water dweller































White Tailer Deer 2 1/2" to 3"



White Tailer Deer 2 1/2" to 3"