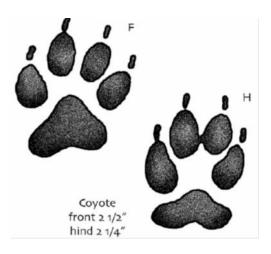

#### Deer





# **S**quirrel





#### **B**eaver





## **B**utterfly





## Moth





## **V**ulture





## **K**estrel





## Goldfinch





# **K**ingfisher





#### **G**reat Blue Heron



## **B**lack-throated Sparrow





#### **S**ailfish



### **H**ammerhead shark



### **C**atfish





# **C**arp





## Spotted salamander





#### Marbled salamander





### **T**oad





# Frog: Leopard frog





## **I**guana



## **C**hameleon



Crocodile

notice the webbed feet and narrower snout



## **A**lligator



#### Tree snake



#### **R**attlesnake





### Coral snake



## **C**obra



## Red-bellied terrapin





#### **T**ortoise

land dweller: no native NYS tortoises



#### water dweller: ocean

#### Hawksbill turtle



### **S**napping turtle

water dweller































White Tailer Deer 2 1/2" to 3"



White Tailer Deer 2 1/2" to 3"