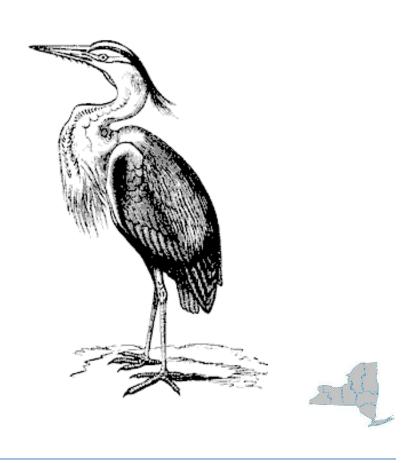

#### Moose





#### Deer





# **S**quirrel





#### **B**eaver





## **B**utterfly





## Moth





## **V**ulture





## **K**estrel





## Goldfinch





# **K**ingfisher





#### **G**reat Blue Heron



## **B**lack-throated Sparrow





#### **S**ailfish



### **H**ammerhead shark



### **C**atfish





# **C**arp





## Spotted salamander





#### Marbled salamander





### **T**oad





# Frog: Leopard frog





## **I**guana



## **C**hameleon



Crocodile

notice the webbed feet and narrower snout



## **A**lligator



#### Tree snake



#### **R**attlesnake





### Coral snake



## **C**obra



## Red-bellied terrapin





#### **T**ortoise

land dweller: no native NYS tortoises



#### water dweller: ocean

#### Hawksbill turtle



### **S**napping turtle

water dweller































White Tailer Deer 2 1/2" to 3"



White Tailer Deer 2 1/2" to 3"