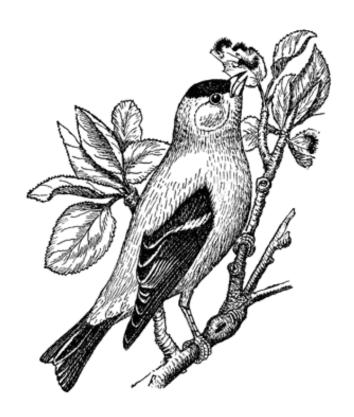

#### Moose





#### Deer





# **S**quirrel





#### **B**eaver





## **B**utterfly





## Moth





## **V**ulture





## **K**estrel





## Goldfinch





# **K**ingfisher





#### **G**reat Blue Heron



## **B**lack-throated Sparrow





#### **S**ailfish



### **H**ammerhead shark



### **C**atfish





# **C**arp





## Spotted salamander





#### Marbled salamander





### **T**oad





# Frog: Leopard frog





## **I**guana



## **C**hameleon



Crocodile

notice the webbed feet and narrower snout



## **A**lligator



#### Tree snake



#### **R**attlesnake





### Coral snake



## **C**obra



## Red-bellied terrapin





#### **T**ortoise

land dweller: no native NYS tortoises



#### water dweller: ocean

#### Hawksbill turtle



### **S**napping turtle

water dweller































White Tailer Deer 2 1/2" to 3"



White Tailer Deer 2 1/2" to 3"