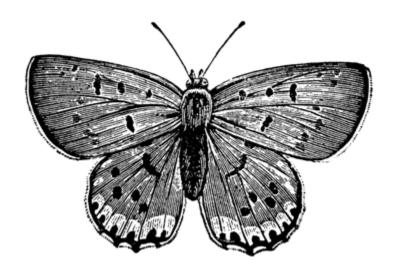

#### Moose





#### Deer





# **S**quirrel





#### **B**eaver





## **B**utterfly





## Moth





## **V**ulture





## **K**estrel





## Goldfinch





# **K**ingfisher





#### **G**reat Blue Heron



## **B**lack-throated Sparrow





#### **S**ailfish



### **H**ammerhead shark



### **C**atfish





# **C**arp





## Spotted salamander





#### Marbled salamander





### **T**oad





# Frog: Leopard frog





## **I**guana



## **C**hameleon



Crocodile

notice the webbed feet and narrower snout



## **A**lligator



#### Tree snake



#### **R**attlesnake





### Coral snake



## **C**obra



## Red-bellied terrapin





#### **T**ortoise

land dweller: no native NYS tortoises



#### water dweller: ocean

#### Hawksbill turtle



### **S**napping turtle

water dweller































White Tailer Deer 2 1/2" to 3"



White Tailer De