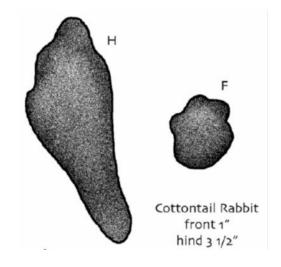

*quirrel





#### **B**eaver





## **B**utterfly





## Moth





## **V**ulture





## **K**estrel





## Goldfinch





# **K**ingfisher





#### **G**reat Blue Heron



## **B**lack-throated Sparrow





#### **S**ailfish



### **H**ammerhead shark



### **C**atfish





# **C**arp





## Spotted salamander





#### Marbled salamander





### **T**oad





# Frog: Leopard frog





## **I**guana



## **C**hameleon



Crocodile

notice the webbed feet and narrower snout



## **A**lligator



#### Tree snake



#### **R**attlesnake





### Coral snake



## **C**obra



## Red-bellied terrapin





#### **T**ortoise

land dweller: no native NYS tortoises



#### water dweller: ocean

#### Hawksbill turtle



### **S**napping turtle

water dweller































White Tailer Deer 2 1/2" to 3"



White Tailer Deer 2 1/2" to 3"