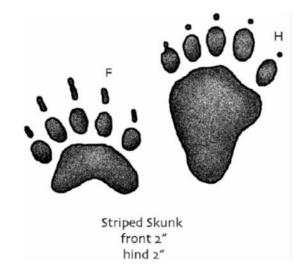

# **S**quirrel





#### **B**eaver





## **B**utterfly





## Moth





## **V**ulture





## **K**estrel





## Goldfinch





# **K**ingfisher





#### **G**reat Blue Heron



## **B**lack-throated Sparrow





#### **S**ailfish



### **H**ammerhead shark



### **C**atfish





# **C**arp





## Spotted salamander





#### Marbled salamander





### **T**oad





# Frog: Leopard frog





## **I**guana



## **C**hameleon



Crocodile

notice the webbed feet and narrower snout



## **A**lligator



#### Tree snake



#### **R**attlesnake





### Coral snake



## **C**obra



## Red-bellied terrapin





#### **T**ortoise

land dweller: no native NYS tortoises



#### water dweller: ocean

#### Hawksbill turtle



### **S**napping turtle

water dweller































White Tailer Deer 2 1/2" to 3"



White Tailer Deer 2 1/2" to 3"