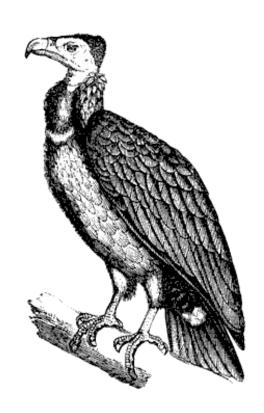

#### Moose





#### Deer





# **S**quirrel





#### **B**eaver





## **B**utterfly





## Moth





## **V**ulture





## **K**estrel





## Goldfinch





# **K**ingfisher





#### **G**reat Blue Heron



## **B**lack-throated Sparrow





#### **S**ailfish



### **H**ammerhead shark



### **C**atfish





# **C**arp





## Spotted salamander





#### Marbled salamander





### **T**oad





# Frog: Leopard frog





## **I**guana



## **C**hameleon



Crocodile

notice the webbed feet and narrower snout



## **A**lligator



#### Tree snake



#### **R**attlesnake





### Coral snake



## **C**obra



## Red-bellied terrapin





#### **T**ortoise

land dweller: no native NYS tortoises



#### water dweller: ocean

#### Hawksbill turtle



### **S**napping turtle

water dweller































White Tailer Deer 2 1/2" to 3"



White Tailer Deer 2 1/2" to 3"