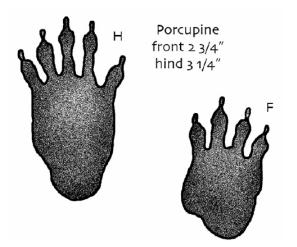

*V**ulture





## **K**estrel





## Goldfinch





# **K**ingfisher





#### **G**reat Blue Heron



## **B**lack-throated Sparrow





#### **S**ailfish



### **H**ammerhead shark



### **C**atfish





# **C**arp





## Spotted salamander





#### Marbled salamander





### **T**oad





# Frog: Leopard frog





## **I**guana



## **C**hameleon



Crocodile

notice the webbed feet and narrower snout



## **A**lligator



#### Tree snake



#### **R**attlesnake





### Coral snake



## **C**obra



## Red-bellied terrapin





#### **T**ortoise

land dweller: no native NYS tortoises



#### water dweller: ocean

#### Hawksbill turtle



### **S**napping turtle

water dweller































White Tailer Deer 2 1/2" to 3"



White Tailer Deer 2 1/2" to 3"