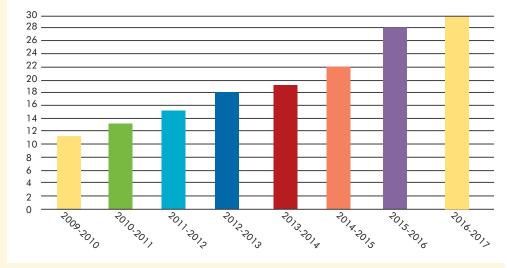

Career & Technical Education

cally Endorsed programs, embedded in area businesses, have been recognized by District Administration magazine as one of 33 national innovative programs.

In 2016, more than 300 seniors from OCM BOCES' component districts were eligible to earn CTE endorsements on their high school diplomas, including Baldwinsville Central School District students: Kalie Arnold, Kayla Barton, Emily Bell, Trevor Betts, Daisy Bezio, Jenny Boden, Gabrielle Brown, Brennan Buitron, Rachel Butkins, Zachary Clark, Tyler Cole, Tyler DeGone, Trisha DeLaurie, Keirsten Fesko, Ryan Fletcher, Allison Haines, Miranda Hart, Sable Hauswirth, Zoe James, Tyler Johnson, Daniel Johnson, Sandra Meeker, Brittany Miner, Kourtney Muck, John Mulrooney, Gregory Norton, Alicia Olin, Kaitlyn Patrick, Nicholas Payne, Shannon Perrotta, Tyler Peters, Alyson Pfeiffer, Sierra Phillips, Victoria Poff, Victoria Savacool (pictured on front cover), Werner Seth, Jewel Slade.