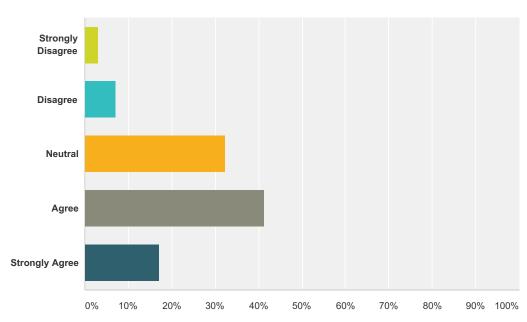

# Q10 Students at my school treat me with respect

| Answer Choices        | Responses |    |
|-----------------------|-----------|----|
| Strongly Disagree     | 3.03%     | 3  |
| Disagree              | 7.07%     | 7  |
| Neutral               | 32.32%    | 32 |
| Agree                 | 41.41%    | 41 |
| Strongly Agree        | 17.17%    | 17 |
| Total Respondents: 99 |           |    |