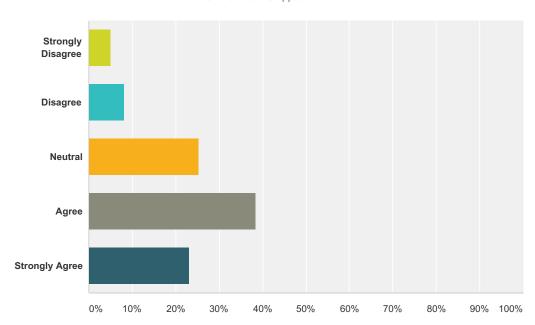

# Q14 Students in this school respect each other's differences (for example, gender, race, culture, etc.)

| Answer Choices        | Responses |    |
|-----------------------|-----------|----|
| Strongly Disagree     | 5.05%     | 5  |
| Disagree              | 8.08%     | 8  |
| Neutral               | 25.25%    | 25 |
| Agree                 | 38.38%    | 38 |
| Strongly Agree        | 23.23%    | 23 |
| Total Respondents: 99 |           |    |