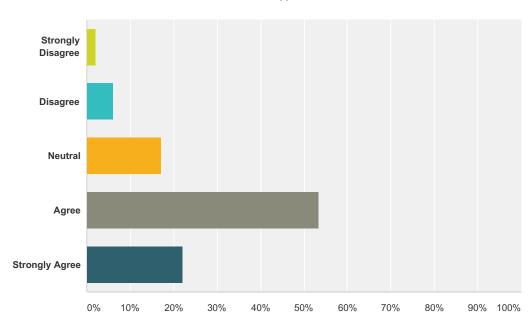

### Q8 The work I do in class makes me think

| Answer Choices        | Responses |    |
|-----------------------|-----------|----|
| Strongly Disagree     | 2.02%     | 2  |
| Disagree              | 6.06%     | 6  |
| Neutral               | 17.17%    | 17 |
| Agree                 | 53.54%    | 53 |
| Strongly Agree        | 22.22%    | 22 |
| Total Respondents: 99 |           |    |