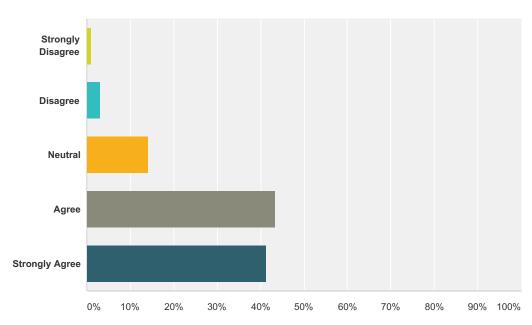

## Q6 My teacher believes I can learn

| Answer Choices        | Responses |    |
|-----------------------|-----------|----|
| Strongly Disagree     | 1.01%     | 1  |
| Disagree              | 3.03%     | 3  |
| Neutral               | 5.05%     | 5  |
| Agree                 | 42.42%    | 42 |
| Strongly Agree        | 49.49%    | 49 |
| Total Respondents: 99 |           |    |