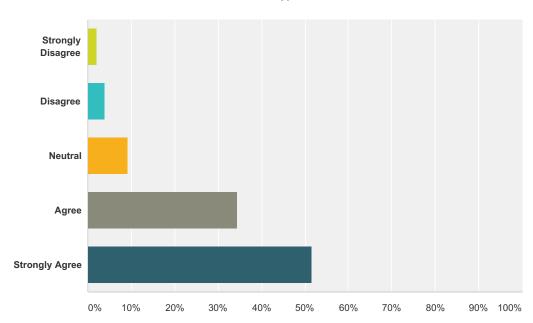

## Q3 My teacher treats me with respect

| Answer Choices        | Responses |    |
|-----------------------|-----------|----|
| Strongly Disagree     | 1.01%     | 1  |
| Disagree              | 3.03%     | 3  |
| Neutral               | 9.09%     | 9  |
| Agree                 | 40.40%    | 40 |
| Strongly Agree        | 46.46%    | 46 |
| Total Respondents: 99 |           |    |