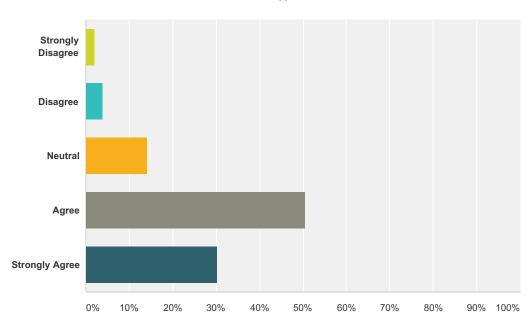

### Q7 I am recognized for good work

| Answer Choices        | Responses |    |
|-----------------------|-----------|----|
| Strongly Disagree     | 2.02%     | 2  |
| Disagree              | 4.04%     | 4  |
| Neutral               | 14.14%    | 14 |
| Agree                 | 50.51%    | 50 |
| Strongly Agree        | 30.30%    | 30 |
| Total Respondents: 99 |           |    |