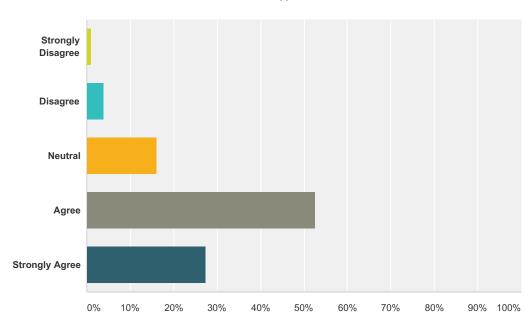

#### Q2 I am safe

Answered: 99 Skipped: 0

| Answer Choices        | Responses |    |
|-----------------------|-----------|----|
| Strongly Disagree     | 0.00%     | 0  |
| Disagree              | 4.04%     | 4  |
| Neutral               | 19.19%    | 19 |
| Agree                 | 44.44%    | 44 |
| Strongly Agree        | 32.32%    | 32 |
| Total Respondents: 99 |           |    |