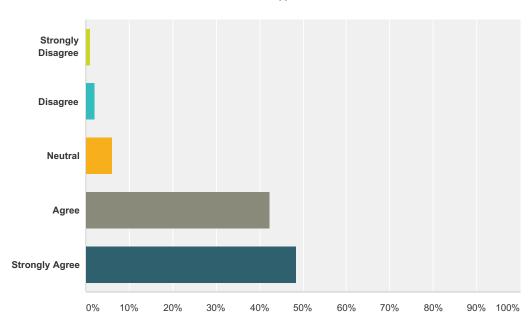

## Q5 My teacher thinks I will be successful

| Answer Choices        | Responses |    |
|-----------------------|-----------|----|
| Strongly Disagree     | 1.01%     | 1  |
| Disagree              | 2.02%     | 2  |
| Neutral               | 6.06%     | 6  |
| Agree                 | 42.42%    | 42 |
| Strongly Agree        | 48.48%    | 48 |
| Total Respondents: 99 |           |    |