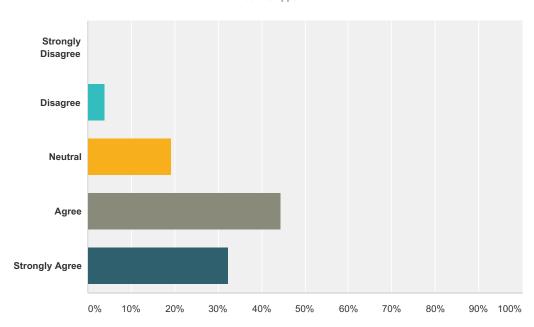

#### Q2 I am safe

Answered: 99 Skipped: 0

| Answer Choices        | Responses |    |
|-----------------------|-----------|----|
| Strongly Disagree     | 0.00%     | 0  |
| Disagree              | 4.04%     | 4  |
| Neutral               | 19.19%    | 19 |
| Agree                 | 44.44%    | 44 |
| Strongly Agree        | 32.32%    | 32 |
| Total Respondents: 99 |           |    |