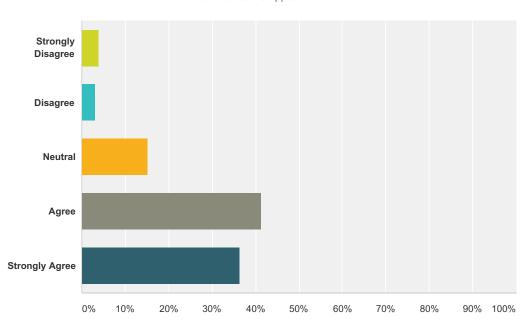

### Q1 I belong

| Answer Choices        | Responses |    |
|-----------------------|-----------|----|
| Strongly Disagree     | 4.04%     | 4  |
| Disagree              | 3.03%     | 3  |
| Neutral               | 15.15%    | 15 |
| Agree                 | 41.41%    | 41 |
| Strongly Agree        | 36.36%    | 36 |
| Total Respondents: 99 |           |    |