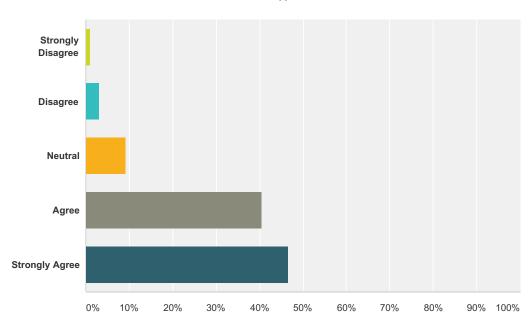

## Q3 My teacher treats me with respect

| Answer Choices        | Responses |    |
|-----------------------|-----------|----|
| Strongly Disagree     | 1.01%     | 1  |
| Disagree              | 3.03%     | 3  |
| Neutral               | 9.09%     | 9  |
| Agree                 | 40.40%    | 40 |
| Strongly Agree        | 46.46%    | 46 |
| Total Respondents: 99 |           |    |