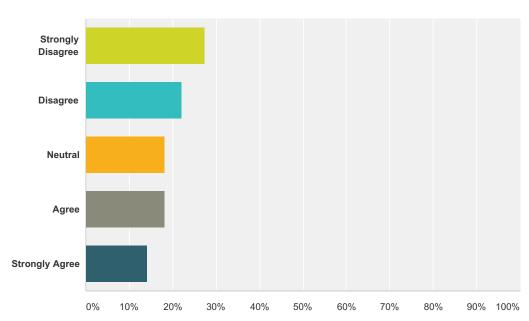

# Q16 I have been insulted, teased, harassed or otherwise verbally abused more than once in this school

| Answer Choices        | Responses |    |
|-----------------------|-----------|----|
| Strongly Disagree     | 27.27%    | 27 |
| Disagree              | 22.22%    | 22 |
| Neutral               | 18.18%    | 18 |
| Agree                 | 18.18%    | 18 |
| Strongly Agree        | 14.14%    | 14 |
| Total Respondents: 99 |           |    |