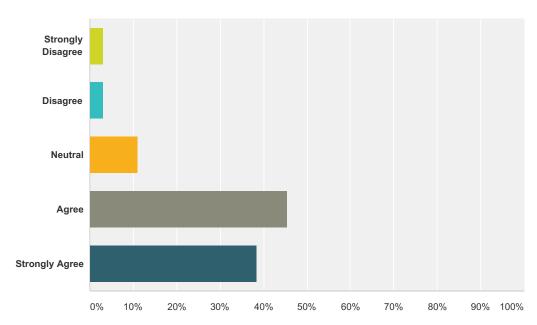

## Q4 My teacher cares about me

| Answer Choices        | Responses |    |
|-----------------------|-----------|----|
| Strongly Disagree     | 1.01%     | 1  |
| Disagree              | 2.02%     | 2  |
| Neutral               | 8.08%     | 8  |
| Agree                 | 43.43%    | 43 |
| Strongly Agree        | 45.45%    | 45 |
| Total Respondents: 99 |           |    |