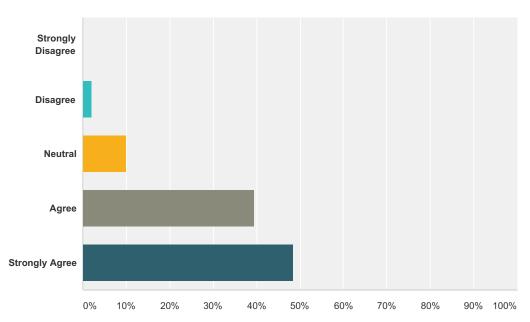

## Q6 My teacher believes I can learn

| Answer Choices        | Responses |    |
|-----------------------|-----------|----|
| Strongly Disagree     | 1.01%     | 1  |
| Disagree              | 3.03%     | 3  |
| Neutral               | 5.05%     | 5  |
| Agree                 | 42.42%    | 42 |
| Strongly Agree        | 49.49%    | 49 |
| Total Respondents: 99 |           |    |