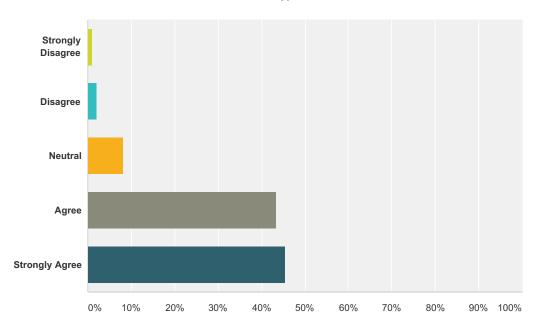

## Q4 My teacher cares about me

| Answer Choices        | Responses |    |
|-----------------------|-----------|----|
| Strongly Disagree     | 1.01%     | 1  |
| Disagree              | 2.02%     | 2  |
| Neutral               | 8.08%     | 8  |
| Agree                 | 43.43%    | 43 |
| Strongly Agree        | 45.45%    | 45 |
| Total Respondents: 99 |           |    |