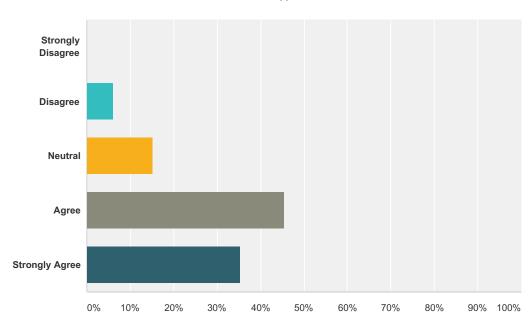

### Q1 I belong

| Answer Choices        | Responses |    |
|-----------------------|-----------|----|
| Strongly Disagree     | 4.04%     | 4  |
| Disagree              | 3.03%     | 3  |
| Neutral               | 15.15%    | 15 |
| Agree                 | 41.41%    | 41 |
| Strongly Agree        | 36.36%    | 36 |
| Total Respondents: 99 |           |    |