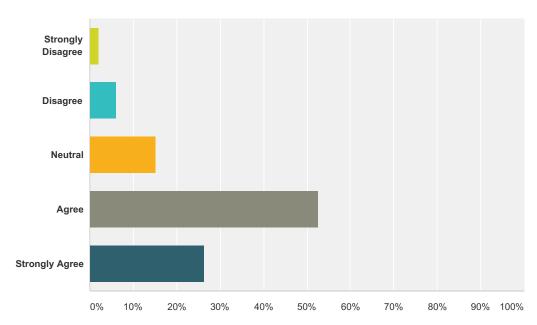

### Q7 I am recognized for good work

| Answer Choices        | Responses |    |
|-----------------------|-----------|----|
| Strongly Disagree     | 2.02%     | 2  |
| Disagree              | 4.04%     | 4  |
| Neutral               | 14.14%    | 14 |
| Agree                 | 50.51%    | 50 |
| Strongly Agree        | 30.30%    | 30 |
| Total Respondents: 99 |           |    |