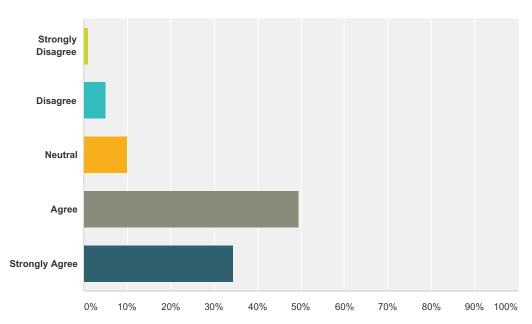

# Q19 In my school, there are clear rules against physically hurting other people (for example, hitting, pushing, or tripping)

| Answer Choices        | Responses |    |
|-----------------------|-----------|----|
| Strongly Disagree     | 2.02%     | 2  |
| Disagree              | 4.04%     | 4  |
| Neutral               | 9.09%     | 9  |
| Agree                 | 34.34%    | 34 |
| Strongly Agree        | 51.52%    | 51 |
| Total Respondents: 99 |           |    |