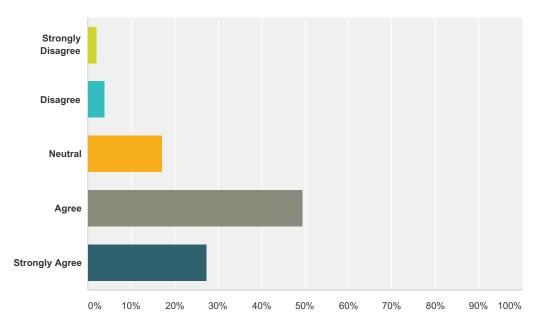

### Q1 I belong

| Answer Choices        | Responses |    |
|-----------------------|-----------|----|
| Strongly Disagree     | 4.04%     | 4  |
| Disagree              | 3.03%     | 3  |
| Neutral               | 15.15%    | 15 |
| Agree                 | 41.41%    | 41 |
| Strongly Agree        | 36.36%    | 36 |
| Total Respondents: 99 |           |    |