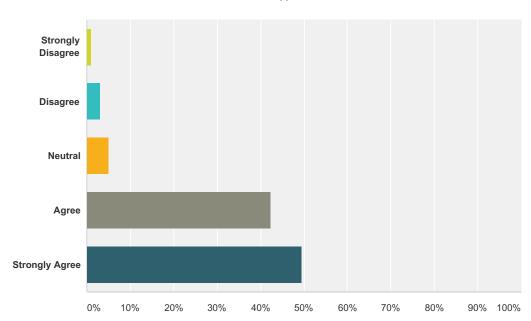

## Q6 My teacher believes I can learn

| Answer Choices        | Responses |    |
|-----------------------|-----------|----|
| Strongly Disagree     | 1.01%     | 1  |
| Disagree              | 3.03%     | 3  |
| Neutral               | 5.05%     | 5  |
| Agree                 | 42.42%    | 42 |
| Strongly Agree        | 49.49%    | 49 |
| Total Respondents: 99 |           |    |